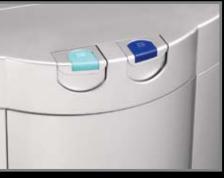

Antimicrobial hygiene guard protects the cooler's dispensing point by inhibiting bacterial growth. Easily accessible for routine servicing.

Removable drip tray with optional drain facility.

Remote dispensing mechanical push buttons located away from the dispensing area for better hygiene.