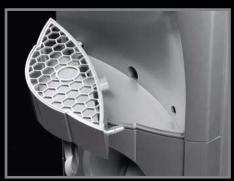

Antimicrobial hygiene guard protects the cooler's dispensing point by inhibiting bacterial growth. Easily accessible for routine servicing.

Removable drip tray with optional drain facility.

Remote dispensing mechanical push buttons located away from the dispensing area for better hygiene.