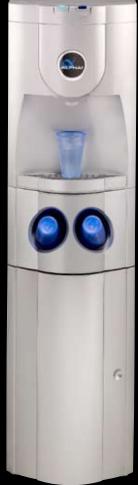

## NOT ALL WATER COOLERS ARE EQUAL...

Exceptional styling to complement your environment

Superior Hygiene:-

- Hygiene Guard<sup>™</sup> protects the dispensing point
- Remote dispensing push buttons built on dependable and mature technology
- Optional self sanitising technology
- Integral dual cup dispenser
- Optional energy saving features saving up to 46%

Drip tray drain to waste ready

- Generous dispensing area for bottles
- Internal storage for filters
- Customisable branding panel

DRINKING WATER COOLER

## ...THE STYLISH & AFFORDABLE ALPHA 1 STANDS TALLER THAN THE REST.

**BETTER BY DESIGN** 

Customisable logo panel for product branding/service details.

**SPECIFICATION & FEATURES** 

Internal compartment for optional accessories such as filters and self sanitising ozone generators.