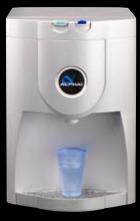

## NOT ALL WATER COOLERS ARE EQUAL...

Exceptional styling to complement your environment

Superior Hygiene:-

- Hygiene Guard<sup>™</sup> protects the dispensing point
- Remote dispensing push buttons built on dependable and mature technology
- Optional self sanitising technology
- Integral dual cup dispenser
- Optional energy saving features saving up to 46%

Drip tray drain to waste ready

- Generous dispensing area for bottles
- Internal storage for filters
- Customisable branding panel

DRINKING WATER COOLER

## ...THE STYLISH & AFFORDABLE ALPHA 1 STANDS TALLER THAN THE REST.

**BETTER BY DESIGN** 

Customisable logo panel for product branding/service details.

**SPECIFICATION & FEATURES** 

Internal compartment for optional accessories such as filters and self sanitising ozone generators.