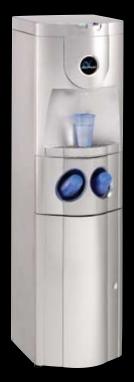

## NOT ALL WATER COOLERS ARE EQUAL...

Exceptional styling to complement your environment

Superior Hygiene:-

- Hygiene Guard<sup>™</sup> protects the dispensing point
- Remote dispensing push buttons built on dependable and mature technology
- Optional self sanitising technology
- Integral dual cup dispenser
- Optional energy saving features saving up to 46%

Drip tray drain to waste ready

- Generous dispensing area for bottles
- Internal storage for filters
- Customisable branding panel

DRINKING WATER COOLER

## ...THE STYLISH & AFFORDABLE ALPHA 1 STANDS TALLER THAN THE REST.

**BETTER BY DESIGN** 

Customisable logo panel for product branding/service details.

**SPECIFICATION & FEATURES** 

Internal compartment for optional accessories such as filters and self sanitising ozone generators.

Antimicrobial hygiene guard protects the cooler's dispensing point by inhibiting bacterial growth. Easily accessible for routine servicing.

Removable drip tray with optional drain facility.

Remote dispensing mechanical push buttons located away from the dispensing area for better hygiene.

Integrated dual cup dispenser (typical capacity of 100 cups in total).

Local Distributor

POU to Bottle cooler conversion kit