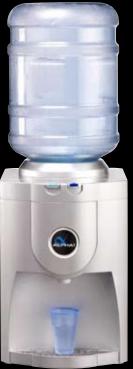

## NOT ALL WATER COOLERS ARE EQUAL...

Exceptional styling to complement your environment

Superior Hygiene:-

- Hygiene Guard<sup>™</sup> protects the dispensing point
- Remote dispensing push buttons built on dependable and mature technology
- Optional self sanitising technology

Integral dual cup dispenser

Optional energy saving features saving up to 46%

Drip tray drain to waste ready

Generous dispensing area for bottles

Customisable branding panel

DRINKING WATER COOLER

## ...THE STYLISH & AFFORDABLE ALPHA 1 STANDS TALLER THAN THE REST.

**BETTER BY DESIGN** 

Customisable logo panel for product branding/service details.

**SPECIFICATION & FEATURES** 

Internal compartment for optional accessories such as filters and self sanitising ozone generators.