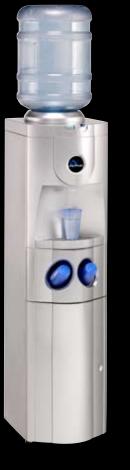

Integral dual cup dispenser

Optional energy saving features saving up to 46%

Drip tray drain to waste ready

Generous dispensing area for bottles

Customisable branding panel

DRINKING WATER COOLER

## ...THE STYLISH & AFFORDABLE ALPHA 1 STANDS TALLER THAN THE REST.

**BETTER BY DESIGN** 

Customisable logo panel for product branding/service details.

**SPECIFICATION & FEATURES** 

Internal compartment for optional accessories such as filters and self sanitising ozone generators.

Integrated dual cup dispenser (typical capacity of 100 cups in total).

| DESCRIPTION                | DIMENSIONS<br>H × W × D mm | WEIGHT<br>Kg |
|----------------------------|----------------------------|--------------|
| Floor standing cook & cold | 1152 × 299 × 381           | 18.6         |
| Table top cook & cold      | 475 x 299 x 411            | 135          |