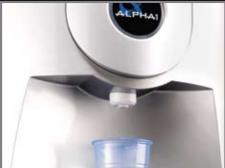

## NOT ALL WATER COOLERS ARE EQUAL...

Exceptional styling to complement your environment

Superior Hygiene:-

- Hygiene Guard<sup>™</sup> protects the dispensing point
- Remote dispensing push buttons built on dependable and mature technology
- Optional self sanitising technology

Antimicrobial hygiene guard protects the cooler's dispensing point by inhibiting bacterial growth. Easily accessible for routine servicing.

Removable drip tray with optional drain facility.

Remote dispensing mechanical push buttons located away from the dispensing area for better hygiene.