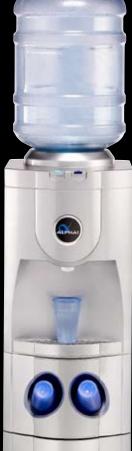

Integral dual cup dispenser

Optional energy saving features saving up to 46%

Drip tray drain to waste ready

Generous dispensing area for bottles

Customisable branding panel

DRINKING WATER COOLER

Integrated dual cup dispenser (typical capacity of 100 cups in total).

| DESCRIPTION                | DIMENSIONS<br>H × W × D mm | WEIGHT<br>Kg |
|----------------------------|----------------------------|--------------|
| Floor standing cook & cold | 1152 × 299 × 381           | 18.6         |
| Table top cook & cold      | 475 x 299 x 411            | 135          |