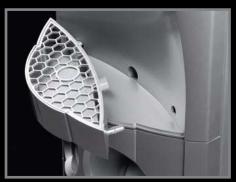

Antimicrobial hygiene guard protects the cooler's dispensing point by inhibiting bacterial growth. Easily accessible for routine servicing.

Removable drip tray with optional drain facility.

Remote dispensing mechanical push buttons located away from the dispensing area for better hygiene.