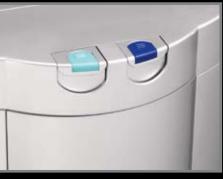

Integral dual cup dispenser

Optional energy saving features saving up to 46%

Drip tray drain to waste ready

Generous dispensing area for bottles

Customisable branding panel

DRINKING WATER COOLER

Integrated dual cup dispenser (typical capacity of 100 cups in total).

| DESCRIPTION                | DIMENSIONS<br>H × W × D mm | WEIGHT<br>Kg |
|----------------------------|----------------------------|--------------|
| Floor standing cook & cold | 1152 × 299 × 381           | 18.6         |
| Table top cook & cold      | 475 x 299 x 411            | 135          |